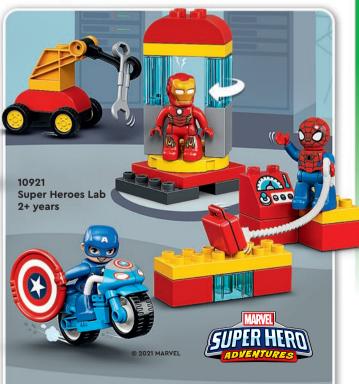

come to life!



LEGO.com/life/app

Share your creations!



youtube.com/LEGO
Videos and mini movies



facebook.com/LEGOAustralia News, events and activities



instagram.com/LEGO
Ideas and behind the scenes



pinterest.com/LEGO Ideas and inspiration



twitter.com/LEGO\_Group
Latest news



















13 LEGO Creator

18 LEGO Classic

20 LEGO | Disney

24 LEGO Friends

34 LEGO DOTS

38 LEGO City

48 LEGO Minions

50 LEGO Marvel Spider-Man

50 LEGO Marvel Avengers

4 LEGO DC Batman™

**55** LEGO Monkie Kid™

56 LEGO Jurassic World

58 LEGO Speed Champions

59 LEGO Minifigures

**60** LEGO Super Mario™

66 LEGO NINJAGO®

71 LEGO Minecraft™

**74** LEGO Harry Potter<sup>™</sup>

8 LEGO Star Wars™

LEGO Technic

91 LEGO Sets for Adults



























2+ Years



























Download 3D CATALOGUE























7+ Years





Build whatever you can imagine with the wide range of LEGO\* bricks and baseplates in bright, vibrant colors.

Dream it, build it and play with LEGO Classic building sets!

10698 LEGO® Large Creative Brick Box 4–99 years











10696 LEGO® Medium Creative Brick Box

10713 Creative Suitcase 4-99 years



4+

Years







11013 Creative **Transparent Bricks** 4+ years



11014 **Bricks and Wheels** 4+ years

11012 Creative White Bricks 4+ years

CLASSIC

0

11006 Creative **Blue Bricks** 4+ years

CLASSIC





11007 Creative **Green Bricks** 4+ years



CLASSIC

4-99

10700 Green **Baseplate** 4-99 years

10701

Gray

Baseplate

4-99 years



11010 White **Baseplate** 4+ years





10714 Blue Baseplate 4-99 years