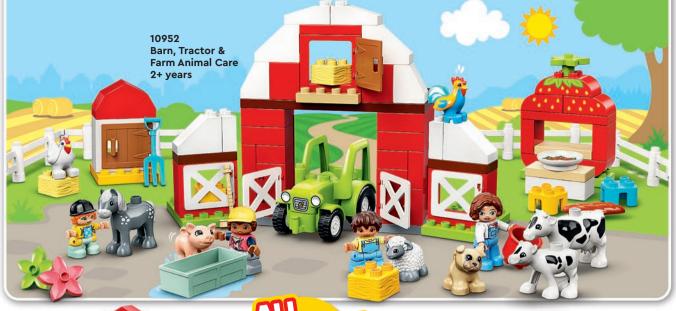

**3D Catalogue App**See the models come to life!



LEGO.com/life/app

Share your creations!



youtube.com/LEGO
Videos and mini movies



facebook.com/LEGOAustralia News, events and activities



instagram.com/LEGO
Ideas and behind the scenes



pinterest.com/LEGO Ideas and inspiration



twitter.com/LEGO\_Group
Latest news



















13 LEGO Creator

18 LEGO Classic

20 LEGO | Disney

24 LEGO Friends

34 LEGO DOTS

38 LEGO City

48 LEGO Minions

50 LEGO Marvel Spider-Man

50 LEGO Marvel Avengers

4 LEGO DC Batman™

**55** LEGO Monkie Kid™

56 LEGO Jurassic World

58 LEGO Speed Champions

59 LEGO Minifigures

**60** LEGO Super Mario™

66 LEGO NINJAGO®

71 LEGO Minecraft™

**74** LEGO Harry Potter<sup>™</sup>

8 LEGO Star Wars™

LEGO Technic

91 LEGO Sets for Adults



























2+ Years



























Download 3D CATALOGUE























7+ Years





Build whatever you can imagine with the wide range of LEGO\* bricks and baseplates in bright, vibrant colors.

Dream it, build it and play with LEGO Classic building sets!

10698 LEGO® Large Creative Brick Box 4–99 years











10696 LEGO® Medium Creative Brick Box

10713 Creative Suitcase 4-99 years



4+

Years







11013 Creative **Transparent Bricks** 4+ years



11014 **Bricks and Wheels** 4+ years

11012 Creative White Bricks 4+ years

CLASSIC

0

11006 Creative **Blue Bricks** 4+ years

CLASSIC





11007 Creative **Green Bricks** 4+ years



CLASSIC

4-99

10700 Green **Baseplate** 4-99 years

10701

Gray

Baseplate

4-99 years



11010 White **Baseplate** 4+ years