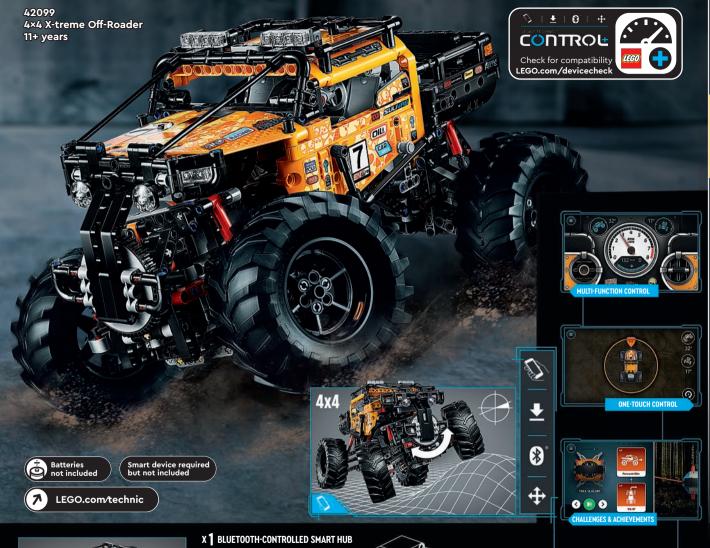

## LEGO TECHNIC

**Build For Real** 

42123 McLaren Senna GTR™ 10+ years

Manufactured under license from McLaren Automotive Limited. The McLaren name and logo are registered trademarks of McLaren. Senna is the registered trademark of Ayrton Senna Empreendimentos Ltda. RUBICON Jeep 42122

Jeep® Wrangler 9+ years

Jeep, the Jeep grille and related logos, vehicle model names and trade dress are trademarks of FCA US LLC and used under license by the LEGO Group. ©2021 FCA US LLC.

The Bluetooth® word mark and logos are registered trademarks owned by Bluetooth SIG, Inc. and any use of such marks by LEGO System A/S is under license. Other trademarks and trade names are those of their respective owners.

### **Build For Real**

**∓** | **3**° |

Check for compatibility LEGO.com/devicecheck

**Batteries** not included

Smart device required but not included

The Bluetooth® word mark and logos are registered trademarks owned by Bluetooth SIG, Inc. and any use of such marks by LEGO System A/S is under license. Other trademarks and trade names are those of their respective owners.