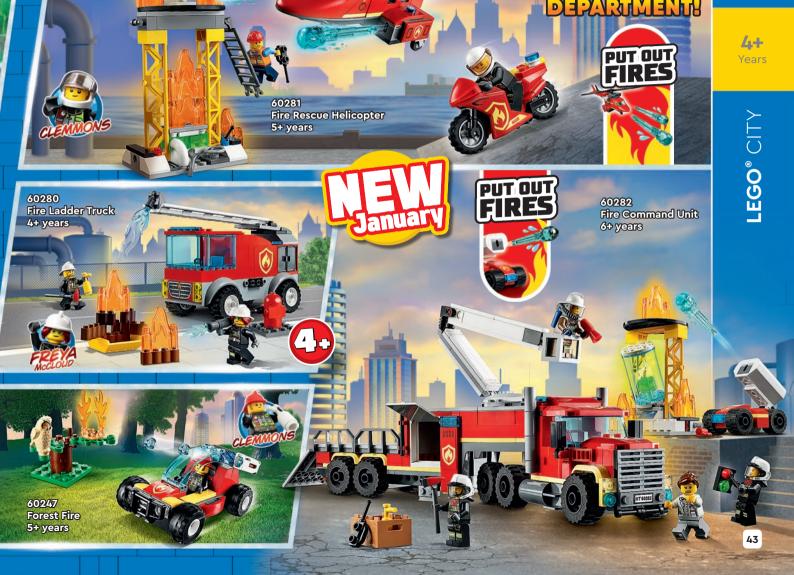

38 LEGO City

48 LEGO Minions

50 LEGO Marvel Spider-Man

50 LEGO Marvel Avengers

4 LEGO DC Batman™

**55** LEGO Monkie Kid™

56 LEGO Jurassic World

58 LEGO Speed Champions