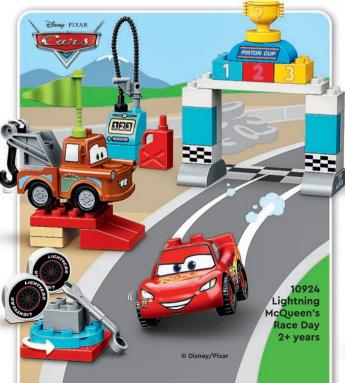

ls come to life!



LEGO.com/life/app

Share your creations!



youtube.com/LEGO
Videos and mini movies



facebook.com/LEGOAustralia News, events and activities



instagram.com/LEGO
Ideas and behind the scenes



pinterest.com/LEGO Ideas and inspiration



twitter.com/LEGO\_Group
Latest news



















13 LEGO Creator

18 LEGO Classic

20 LEGO | Disney

24 LEGO Friends

34 LEGO DOTS

38 LEGO City

48 LEGO Minions

50 LEGO Marvel Spider-Man

50 LEGO Marvel Avengers

4 LEGO DC Batman™

**55** LEGO Monkie Kid™

56 LEGO Jurassic World

58 LEGO Speed Champions

59 LEGO Minifigures

**60** LEGO Super Mario™

66 LEGO NINJAGO®

71 LEGO Minecraft™

**74** LEGO Harry Potter<sup>™</sup>

8 LEGO Star Wars™

LEGO Technic

91 LEGO Sets for Adults



























2+ Years



























Download 3D CATALOGUE























7+ Years





Build whatever you can imagine with the wide range of LEGO\* bricks and baseplates in bright, vibrant colors.

Dream it, build it and play with LEGO Classic building sets!

10698 LEGO® Large Creative Brick Box 4–99 years











10696 LEGO® Medium Creative Brick Box

10713 Creative Suitcase 4-99 years



4+

Years







11013 Creative **Transparent Bricks** 4+ years



11014 **Bricks and Wheels** 4+ years

11012 Creative White Bricks 4+ years

CLASSIC

0

11006 Creative **Blue Bricks** 4+ years

CLASSIC





11007 Creative **Green Bricks** 4+ years



CLASSIC

4-99

10700 Green **Baseplate** 4-99 years

10701

Gray

Baseplate

4-99 years



11010 White **Baseplate** 4+ years





10714 Blue Baseplate 4-99 years