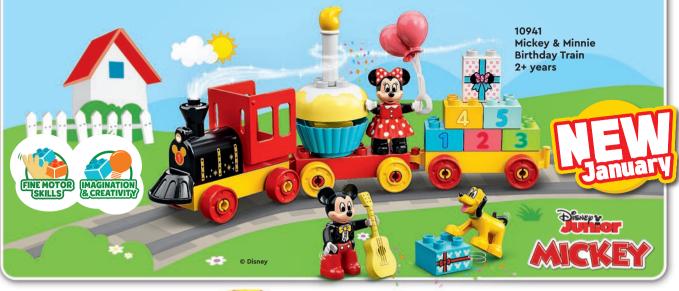

2+ Years

Download 3D CATALOGUE

7+ Years

Build whatever you can imagine with the wide range of LEGO\* bricks and baseplates in bright, vibrant colors.

Dream it, build it and play with LEGO Classic building sets!