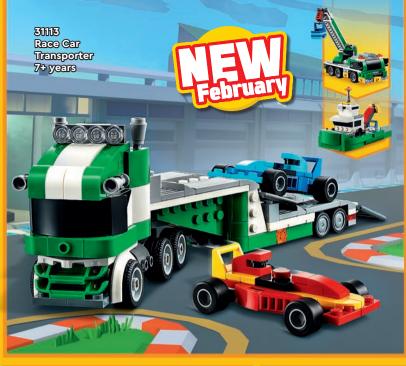

Share your creations!



youtube.com/LEGO
Videos and mini movies



facebook.com/LEGOAustralia News, events and activities



instagram.com/LEGO
Ideas and behind the scenes



pinterest.com/LEGO Ideas and inspiration



twitter.com/LEGO\_Group
Latest news



















13 LEGO Creator

18 LEGO Classic

20 LEGO | Disney

24 LEGO Friends

34 LEGO DOTS

38 LEGO City

48 LEGO Minions

50 LEGO Marvel Spider-Man

50 LEGO Marvel Avengers

4 LEGO DC Batman™

**55** LEGO Monkie Kid™

56 LEGO Jurassic World

58 LEGO Speed Champions

59 LEGO Minifigures

**60** LEGO Super Mario™

66 LEGO NINJAGO®

71 LEGO Minecraft™

**74** LEGO Harry Potter<sup>™</sup>

8 LEGO Star Wars™

LEGO Technic

91 LEGO Sets for Adults



























2+ Years



























Download 3D CATALOGUE























7+ Years





Build whatever you can imagine with the wide range of LEGO\* bricks and baseplates in bright, vibrant colors.

Dream it, build it and play with LEGO Classic building sets!

10698 LEGO® Large Creative Brick Box 4–99 years











10696 LEGO® Medium Creative Brick Box

10713 Creative Suitcase 4-99 years



4+

Years







11013 Creative **Transparent Bricks** 4+ years



11014 **Bricks and Wheels** 4+ years

11012 Creative White Bricks 4+ years

CLASSIC

0

11006 Creative **Blue Bricks** 4+ years

CLASSIC





11007 Creative **Green Bricks** 4+ years



CLASSIC

4-99

10700 Green **Baseplate** 4-99 years

10701

Gray

Baseplate

4-99 years



11010 White **Baseplate** 4+ years





10714 Blue Baseplate 4-99 years











LEGO.com/friends





**6+**