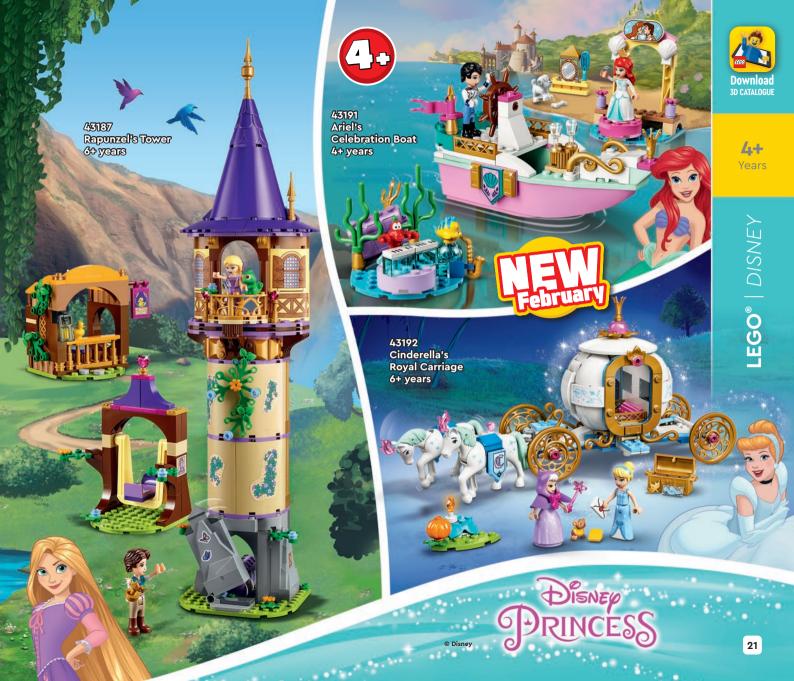

## **Build your imagination** with LEGO® bricks!

Encourage kids' imagination and confidence while making learning fun. Inspire older children with open-ended stories and play as they grow into more challenging builds. Give adults time to recharge as they create an art piece to display a passion. LEGO® sets offer something for everyone!