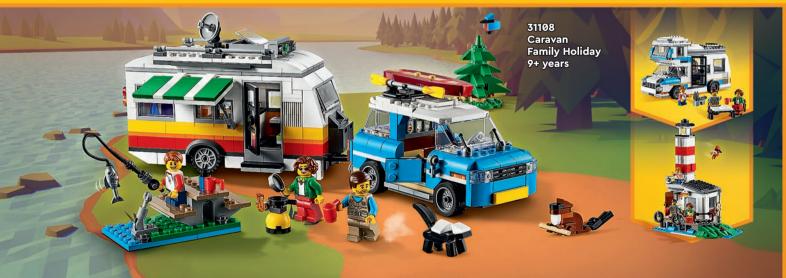

e!



LEGO.com/life/app

Share your creations!



youtube.com/LEGO
Videos and mini movies



facebook.com/LEGOAustralia News, events and activities



instagram.com/LEGO
Ideas and behind the scenes



pinterest.com/LEGO Ideas and inspiration



twitter.com/LEGO\_Group
Latest news



















13 LEGO Creator

18 LEGO Classic

20 LEGO | Disney

24 LEGO Friends

34 LEGO DOTS

38 LEGO City

48 LEGO Minions

50 LEGO Marvel Spider-Man

50 LEGO Marvel Avengers

4 LEGO DC Batman™

**55** LEGO Monkie Kid™

56 LEGO Jurassic World

58 LEGO Speed Champions

59 LEGO Minifigures

**60** LEGO Super Mario™

66 LEGO NINJAGO®

71 LEGO Minecraft™

**74** LEGO Harry Potter<sup>™</sup>

8 LEGO Star Wars™

LEGO Technic

91 LEGO Sets for Adults



























2+ Years



























Download 3D CATALOGUE























7+ Years





Build whatever you can imagine with the wide range of LEGO\* bricks and baseplates in bright, vibrant colors.

Dream it, build it and play with LEGO Classic building sets!

10698 LEGO® Large Creative Brick Box 4–99 years











10696 LEGO® Medium Creative Brick Box

10713 Creative Suitcase 4-99 years



4+

Years







11013 Creative **Transparent Bricks** 4+ years



11014 **Bricks and Wheels** 4+ years

11012 Creative White Bricks 4+ years

CLASSIC

0

11006 Creative **Blue Bricks** 4+ years

CLASSIC





11007 Creative **Green Bricks** 4+ years



CLASSIC

4-99

10700 Green **Baseplate** 4-99 years

10701

Gray

Baseplate

4-99 years



11010 White **Baseplate** 4+ years





10714 Blue Baseplate 4-99 years











LEG