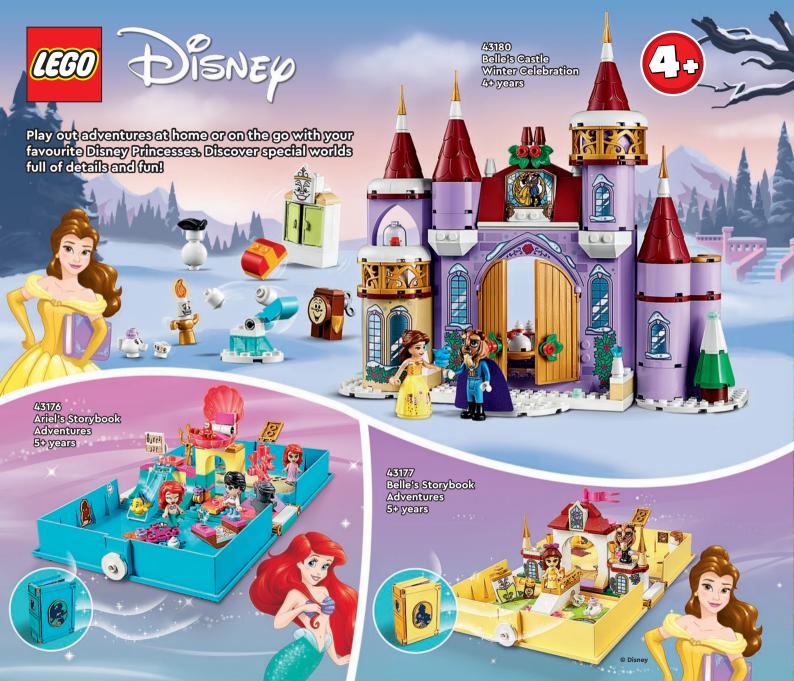

## **Build your imagination** with LEGO® bricks!

Encourage kids' imagination and confidence while making learning fun. Inspire older children with open-ended stories and play as they grow into more challenging builds. Give adults time to recharge as they create an art piece to display a passion. LEGO® sets offer something for everyone!