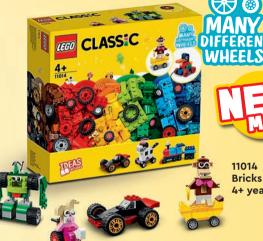

2+ Years

Download 3D CATALOGUE

7+ Years

Build whatever you can imagine with the wide range of LEGO\* bricks and baseplates in bright, vibrant colors.

Dream it, build it and play with LEGO Classic building sets!

10698 LEGO® Large Creative Brick Box 4–99 years

10696 LEGO® Medium Creative Brick Box

10713 Creative Suitcase 4-99 years

4+

Years

11013 Creative **Transparent Bricks** 4+ years

11014 **Bricks and Wheels** 4+ years