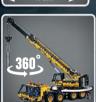

## LEGO TECHNIC

**Build For Real** 

42123 McLaren Senna GTR™ 10+ years

Manufactured under license from McLaren Automotive Limited. The McLaren name and logo are registered trademarks of McLaren. Senna is the registered trademark of Ayrton Senna Empreendimentos Ltda. RUBICON Jeep 42122

Jeep® Wrangler 9+ years

Jeep, the Jeep grille and related logos, vehicle model names and trade dress are trademarks of FCA US LLC and used under license by the LEGO Group. ©2021 FCA US LLC.

The Bluetooth® word mark and logos are registered trademarks owned by Bluetooth SIG, Inc. and any use of such marks by LEGO System A/S is under license. Other trademarks and trade names are those of their respective owners.