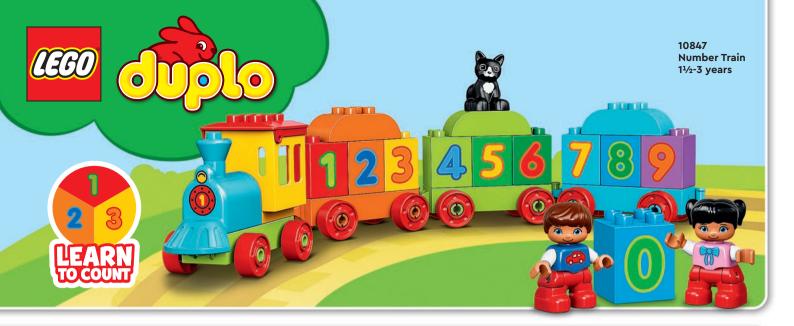

more



**3D Catalogue App**See the models come to life!



LEGO.com/life/app

Share your creations!



youtube.com/LEGO
Videos and mini movies



facebook.com/LEGOAustralia News, events and activities



instagram.com/LEGO
Ideas and behind the scenes



pinterest.com/LEGO Ideas and inspiration



twitter.com/LEGO\_Group
Latest news



















13 LEGO Creator

18 LEGO Classic

20 LEGO | Disney

24 LEGO Friends

34 LEGO DOTS

38 LEGO City

48 LEGO Minions

50 LEGO Marvel Spider-Man

50 LEGO Marvel Avengers

4 LEGO DC Batman™

**55** LEGO Monkie Kid™

56 LEGO Jurassic World

58 LEGO Speed Champions

59 LEGO Minifigures

**60** LEGO Super Mario™

66 LEGO NINJAGO®

71 LEGO Minecraft™

**74** LEGO Harry Potter<sup>™</sup>

8 LEGO Star Wars™

LEGO Technic

91 LEGO Sets for Adults



























2+ Years



























Download 3D CATALOGUE























7+ Years





Build whatever you can imagine with the wide range of LEGO\* bricks and baseplates in bright, vibrant colors.

Dream it, build it and play with LEGO Classic building sets!

10698 LEGO® Large Creative Brick Box 4–99 years











10696 LEGO® Medium Creative Brick Box

10713 Creative Suitcase 4-99 years



4+

Years







11013 Creative **Transparent Bricks** 4+ years



11014 **Bricks and Wheels** 4+ years

11012 Creative White Bricks 4+ years

CLASSIC

0

11006 Creative **Blue Bricks** 4+ years

CLASSIC





11007 Creative **Green Bricks** 4+ years



CLASSIC

4-99

10700 Green **Baseplate** 4-99 years

10701

Gray

Baseplate

4-99 years



11010 White **Baseplate** 4+ yea