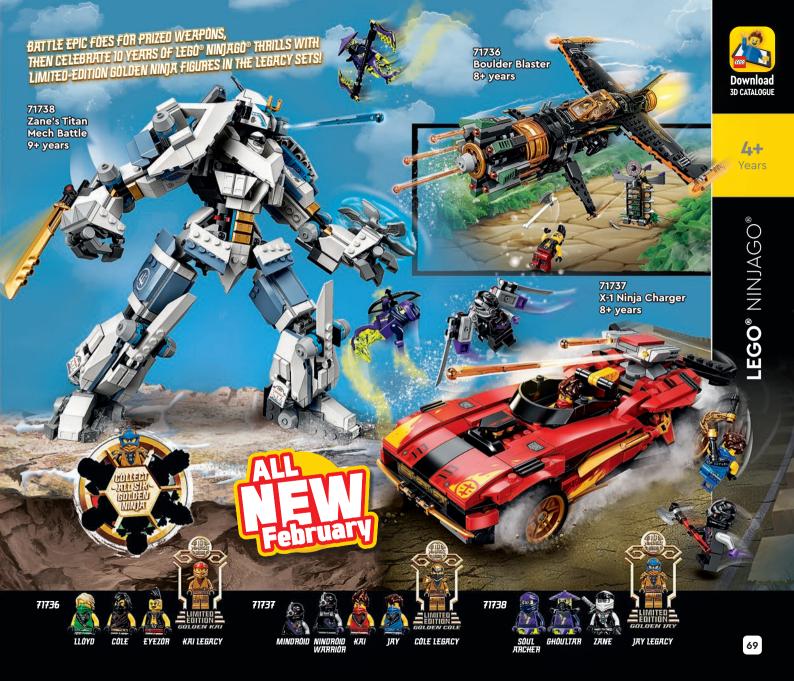

71373

71732 Epic Battle Set -Jay vs Serpentine 6+ years

71742 Overlord Dragon 7+ years

7/17/33 Epic Battle Set -Cole vs Ghost Warrior 6+ years

71735 **Tournament** of Elements 6+ vears

71731 Epic Battle Set -Zane vs Nindroid 6+ years

71740 Jay's Electro Mech 4+ years

71730 Epic Battle Set -Kai vs Skulkin 6+ years

71740

ÓVERLÓRD GÖLDEN LLÓYD