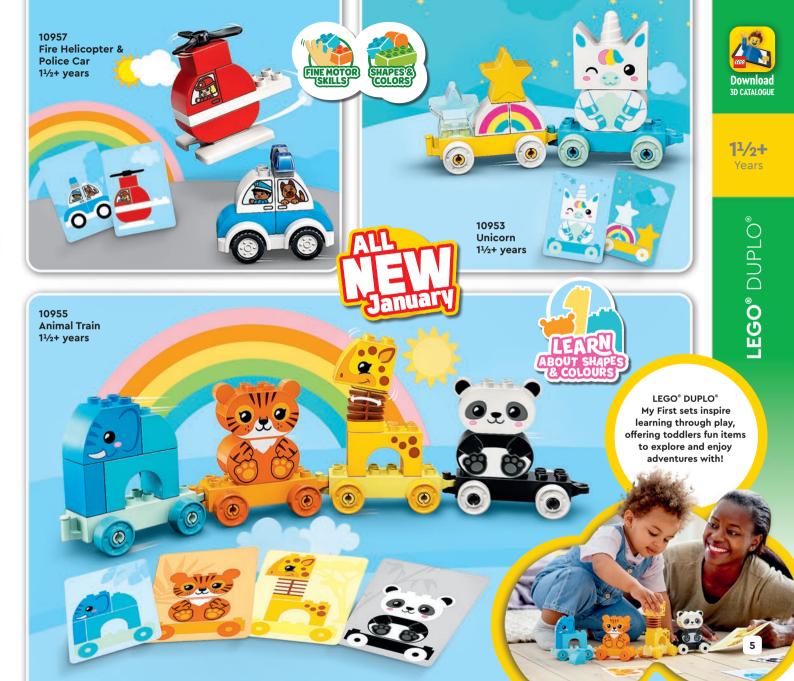

d more



**3D Catalogue App**See the models come to life!



LEGO.com/life/app

Share your creations!



youtube.com/LEGO
Videos and mini movies



facebook.com/LEGOAustralia News, events and activities



instagram.com/LEGO
Ideas and behind the scenes



pinterest.com/LEGO Ideas and inspiration



twitter.com/LEGO\_Group
Latest news



















13 LEGO Creator

18 LEGO Classic

20 LEGO | Disney

24 LEGO Friends

34 LEGO DOTS

38 LEGO City

48 LEGO Minions

50 LEGO Marvel Spider-Man

50 LEGO Marvel Avengers

4 LEGO DC Batman™

**55** LEGO Monkie Kid™

56 LEGO Jurassic World

58 LEGO Speed Champions

59 LEGO Minifigures

**60** LEGO Super Mario™

66 LEGO NINJAGO®

71 LEGO Minecraft™

**74** LEGO Harry Potter<sup>™</sup>

8 LEGO Star Wars™

LEGO Technic

91 LEGO Sets for Adults



























2+ Years



























Download 3D CATALOGUE























7+ Years





Build whatever you can imagine with the wide range of LEGO\* bricks and baseplates in bright, vibrant colors.

Dream it, build it and play with LEGO Classic building sets!

10698 LEGO® Large Creative Brick Box 4–99 years











10696 LEGO® Medium Creative Brick Box

10713 Creative Suitcase 4-99 years



4+

Years







11013 Creative **Transparent Bricks** 4+ years



11014 **Bricks and Wheels** 4+ years

11012 Creative White Bricks 4+ years

CLASSIC

0

11006 Creative **Blue Bricks** 4+ years

CLASSIC





11007 Creative **Green Bricks** 4+ years



CLASSIC

4-99

10700 Green **Baseplate** 4-99 years

10701

Gray

Baseplate

4-99 years



11010 White **Baseplate** 4+ y