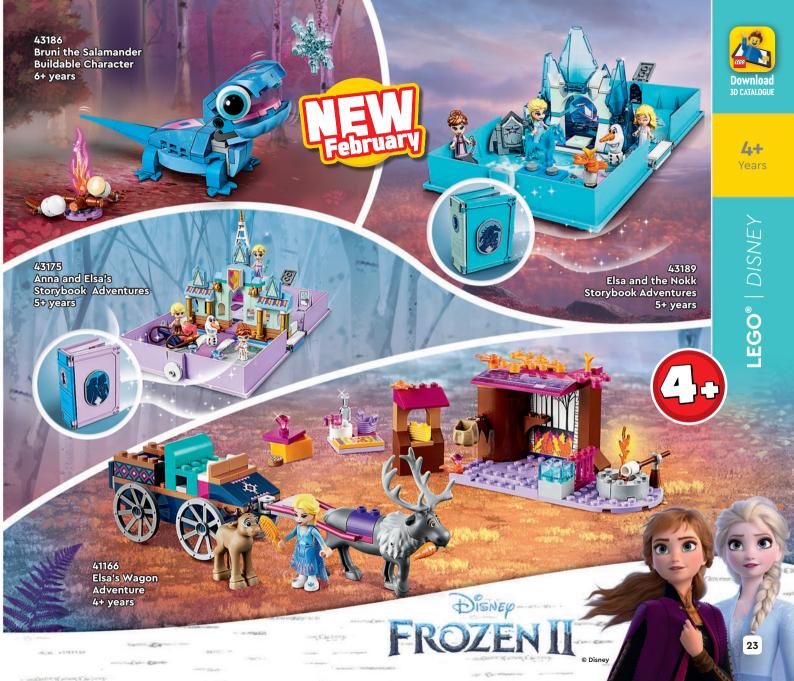

## **Build your imagination** with LEGO® bricks!

Encourage kids' imagination and confidence while making learning fun. Inspire older children with open-ended stories and play as they grow into more challenging builds. Give adults time to recharge as they create an art piece to display a passion. LEGO® sets offer something for everyone!