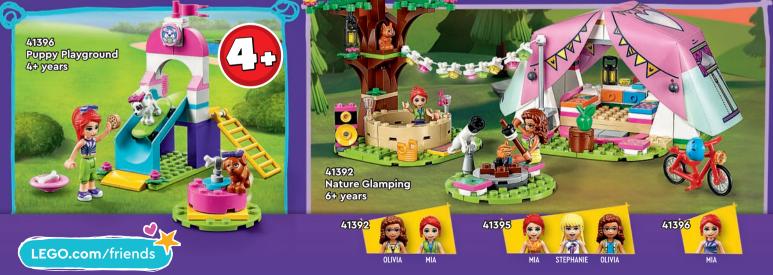

10700 Green **Baseplate** 4-99 years

10701

Gray

Baseplate

4-99 years

11010 White **Baseplate** 4+ years

10714 Blue Baseplate 4-99 years

LEGO.com/friends