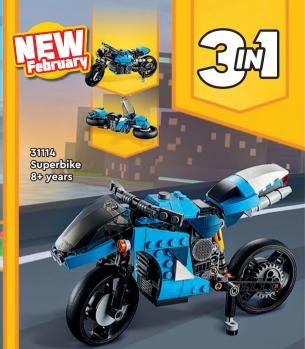

2+ Years

Download 3D CATALOGUE

7+ Years

Build whatever you can imagine with the wide range of LEGO\* bricks and baseplates in bright, vibrant colors.

Dream it, build it and play with LEGO Classic building sets!