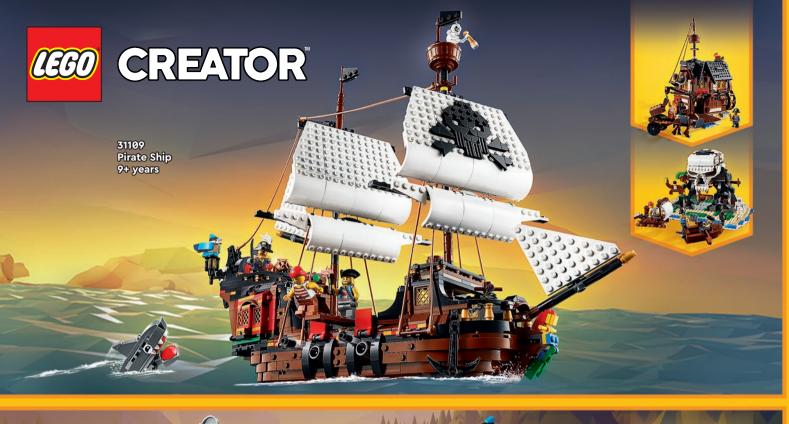

ife!



LEGO.com/life/app

Share your creations!



youtube.com/LEGO
Videos and mini movies



facebook.com/LEGOAustralia News, events and activities



instagram.com/LEGO
Ideas and behind the scenes



pinterest.com/LEGO Ideas and inspiration



twitter.com/LEGO\_Group
Latest news



















13 LEGO Creator

18 LEGO Classic

20 LEGO | Disney

24 LEGO Friends

34 LEGO DOTS

38 LEGO City

48 LEGO Minions

50 LEGO Marvel Spider-Man

50 LEGO Marvel Avengers

4 LEGO DC Batman™

**55** LEGO Monkie Kid™

56 LEGO Jurassic World

58 LEGO Speed Champions

59 LEGO Minifigures

**60** LEGO Super Mario™

66 LEGO NINJAGO®

71 LEGO Minecraft™

**74** LEGO Harry Potter<sup>™</sup>

8 LEGO Star Wars™

LEGO Technic

91 LEGO Sets for Adults



























2+ Years



























Download 3D CATALOGUE























7+ Years





Build whatever you can imagine with the wide range of LEGO\* bricks and baseplates in bright, vibrant colors.

Dream it, build it and play with LEGO Classic building sets!

10698 LEGO® Large Creative Brick Box 4–99 years











10696 LEGO® Medium Creative Brick Box

10713 Creative Suitcase 4-99 years



4+

Years







11013 Creative **Transparent Bricks** 4+ years



11014 **Bricks and Wheels** 4+ years

11012 Creative White Bricks 4+ years

CLASSIC

0

11006 Creative **Blue Bricks** 4+ years

CLASSIC





11007 Creative **Green Bricks** 4+ years



CLASSIC

4-99

10700 Green **Baseplate** 4-99 years

10701

Gray

Baseplate

4-99 years



11010 White **Baseplate** 4+ years





10714 Blue Baseplate 4-99 years











L