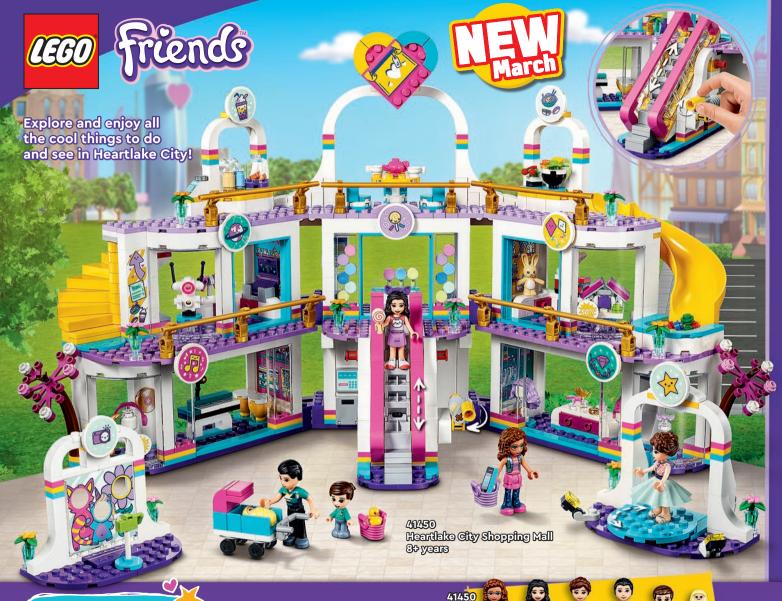

10700 Green **Baseplate** 4-99 years

10701

Gray

Baseplate

4-99 years

11010 White **Baseplate** 4+ years

10714 Blue Baseplate 4-99 years

LEGO.com/friends