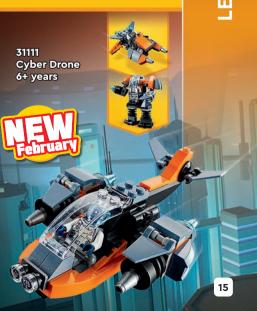

ur creations!



youtube.com/LEGO
Videos and mini movies



facebook.com/LEGOAustralia News, events and activities



instagram.com/LEGO
Ideas and behind the scenes



pinterest.com/LEGO Ideas and inspiration



twitter.com/LEGO\_Group
Latest news



















13 LEGO Creator

18 LEGO Classic

20 LEGO | Disney

24 LEGO Friends

34 LEGO DOTS

38 LEGO City

48 LEGO Minions

50 LEGO Marvel Spider-Man

50 LEGO Marvel Avengers

4 LEGO DC Batman™

**55** LEGO Monkie Kid™

56 LEGO Jurassic World

58 LEGO Speed Champions

59 LEGO Minifigures

**60** LEGO Super Mario™

66 LEGO NINJAGO®

71 LEGO Minecraft™

**74** LEGO Harry Potter<sup>™</sup>

8 LEGO Star Wars™

LEGO Technic

91 LEGO Sets for Adults



























2+ Years



























Download 3D CATALOGUE























7+ Years





Build whatever you can imagine with the wide range of LEGO\* bricks and baseplates in bright, vibrant colors.

Dream it, build it and play with LEGO Classic building sets!

10698 LEGO® Large Creative Brick Box 4–99 years











10696 LEGO® Medium Creative Brick Box

10713 Creative Suitcase 4-99 years



4+

Years







11013 Creative **Transparent Bricks** 4+ years



11014 **Bricks and Wheels** 4+ years

11012 Creative White Bricks 4+ years

CLASSIC

0

11006 Creative **Blue Bricks** 4+ years

CLASSIC





11007 Creative **Green Bricks** 4+ years



CLASSIC

4-99

10700 Green **Baseplate** 4-99 years

10701

Gray

Baseplate

4-99 years



11010 White **Baseplate** 4+ years





10714 Blue Baseplate 4-99 years











LEGO.com/friends





**6+** Years