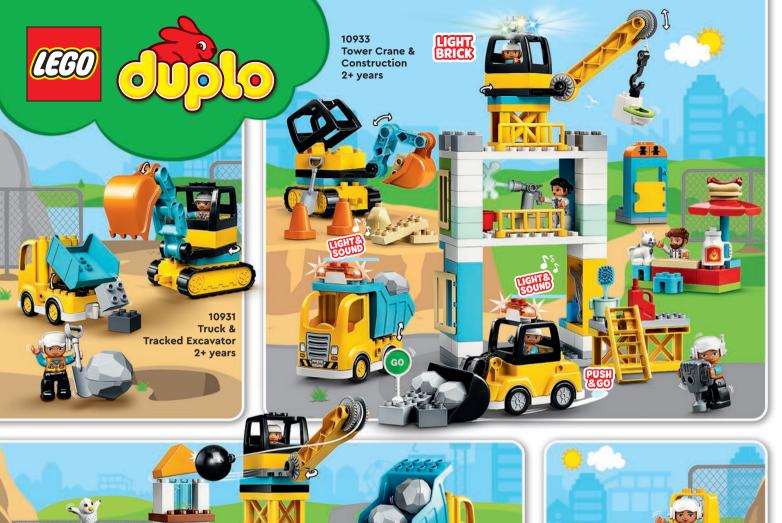

2+ Years

Download 3D CATALOGUE

7+ Years

Build whatever you can imagine with the wide range of LEGO\* bricks and baseplates in bright, vibrant colors.

Dream it, build it and play with LEGO Classic building sets!