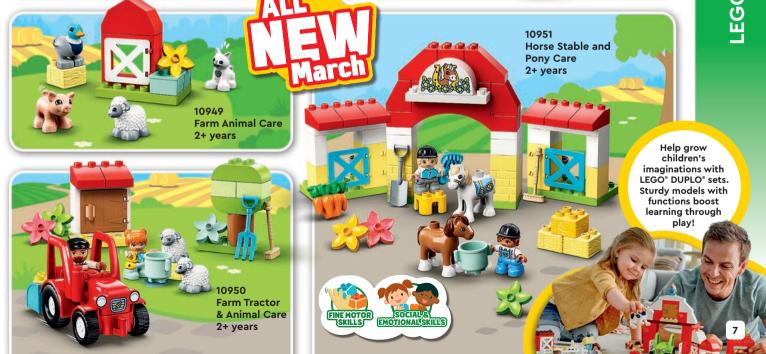

**3D Catalogue App**See the models come to life!



LEGO.com/life/app

Share your creations!



youtube.com/LEGO
Videos and mini movies



facebook.com/LEGOAustralia News, events and activities



instagram.com/LEGO
Ideas and behind the scenes



pinterest.com/LEGO Ideas and inspiration



twitter.com/LEGO\_Group
Latest news



















13 LEGO Creator

18 LEGO Classic

20 LEGO | Disney

24 LEGO Friends

34 LEGO DOTS

38 LEGO City

48 LEGO Minions

50 LEGO Marvel Spider-Man

50 LEGO Marvel Avengers

4 LEGO DC Batman™

**55** LEGO Monkie Kid™

56 LEGO Jurassic World

58 LEGO Speed Champions

59 LEGO Minifigures

**60** LEGO Super Mario™

66 LEGO NINJAGO®

71 LEGO Minecraft™

**74** LEGO Harry Potter<sup>™</sup>

8 LEGO Star Wars™

LEGO Technic

91 LEGO Sets for Adults



























2+ Years



























Download 3D CATALOGUE























7+ Years





Build whatever you can imagine with the wide range of LEGO\* bricks and baseplates in bright, vibrant colors.

Dream it, build it and play with LEGO Classic building sets!

10698 LEGO® Large Creative Brick Box 4–99 years











10696 LEGO® Medium Creative Brick Box

10713 Creative Suitcase 4-99 years



4+

Years







11013 Creative **Transparent Bricks** 4+ years



11014 **Bricks and Wheels** 4+ years

11012 Creative White Bricks 4+ years

CLASSIC

0

11006 Creative **Blue Bricks** 4+ years

CLASSIC





11007 Creative **Green Bricks** 4+ years



CLASSIC

4-99

10700 Green **Baseplate** 4-99 years

10701

Gray

Baseplate

4-99 years



11010 White **Baseplate** 4+ years