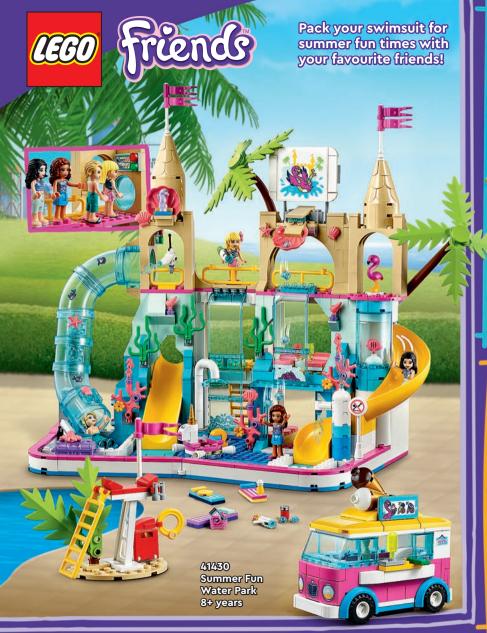

10700 Green **Baseplate** 4-99 years

10701

Gray

Baseplate

4-99 years

11010 White **Baseplate** 4+ years

10714 Blue Baseplate 4-99 years

LEGO.com/friends