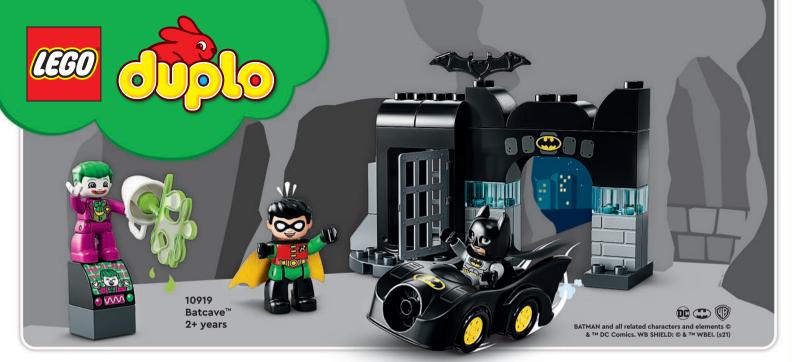

ome to life!



LEGO.com/life/app

Share your creations!



youtube.com/LEGO
Videos and mini movies



facebook.com/LEGOAustralia News, events and activities



instagram.com/LEGO
Ideas and behind the scenes



pinterest.com/LEGO Ideas and inspiration



twitter.com/LEGO\_Group
Latest news



















13 LEGO Creator

18 LEGO Classic

20 LEGO | Disney

24 LEGO Friends

34 LEGO DOTS

38 LEGO City

48 LEGO Minions

50 LEGO Marvel Spider-Man

50 LEGO Marvel Avengers

4 LEGO DC Batman™

**55** LEGO Monkie Kid™

56 LEGO Jurassic World

58 LEGO Speed Champions

59 LEGO Minifigures

**60** LEGO Super Mario™

66 LEGO NINJAGO®

71 LEGO Minecraft™

**74** LEGO Harry Potter<sup>™</sup>

8 LEGO Star Wars™

LEGO Technic

91 LEGO Sets for Adults



























2+ Years



























Download 3D CATALOGUE























7+ Years





Build whatever you can imagine with the wide range of LEGO\* bricks and baseplates in bright, vibrant colors.

Dream it, build it and play with LEGO Classic building sets!

10698 LEGO® Large Creative Brick Box 4–99 years











10696 LEGO® Medium Creative Brick Box

10713 Creative Suitcase 4-99 years



4+

Years







11013 Creative **Transparent Bricks** 4+ years



11014 **Bricks and Wheels** 4+ years

11012 Creative White Bricks 4+ years

CLASSIC

0

11006 Creative **Blue Bricks** 4+ years

CLASSIC





11007 Creative **Green Bricks** 4+ years



CLASSIC

4-99

10700 Green **Baseplate** 4-99 years

10701

Gray

Baseplate

4-99 years



11010 White **Baseplate** 4+ years





10714 Blue Baseplate 4-99 years