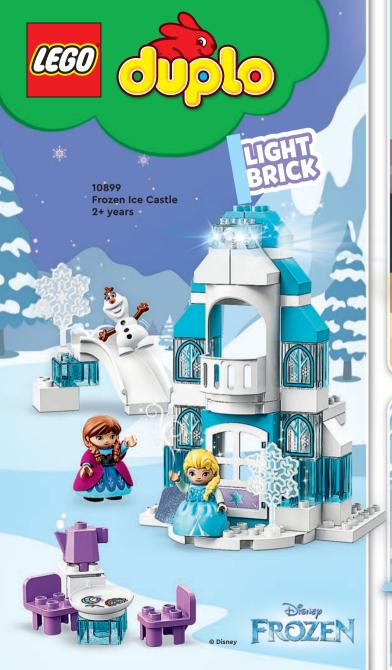

the models come to life!



LEGO.com/life/app

Share your creations!



youtube.com/LEGO
Videos and mini movies



facebook.com/LEGOAustralia News, events and activities



instagram.com/LEGO
Ideas and behind the scenes



pinterest.com/LEGO Ideas and inspiration



twitter.com/LEGO\_Group
Latest news



















13 LEGO Creator

18 LEGO Classic

20 LEGO | Disney

24 LEGO Friends

34 LEGO DOTS

38 LEGO City

48 LEGO Minions

50 LEGO Marvel Spider-Man

50 LEGO Marvel Avengers

4 LEGO DC Batman™

**55** LEGO Monkie Kid™

56 LEGO Jurassic World

58 LEGO Speed Champions

59 LEGO Minifigures

**60** LEGO Super Mario™

66 LEGO NINJAGO®

71 LEGO Minecraft™

**74** LEGO Harry Potter<sup>™</sup>

8 LEGO Star Wars™

LEGO Technic

91 LEGO Sets for Adults



























2+ Years



























Download 3D CATALOGUE























7+ Years





Build whatever you can imagine with the wide range of LEGO\* bricks and baseplates in bright, vibrant colors.

Dream it, build it and play with LEGO Classic building sets!

10698 LEGO® Large Creative Brick Box 4–99 years











10696 LEGO® Medium Creative Brick Box

10713 Creative Suitcase 4-99 years



4+

Years







11013 Creative **Transparent Bricks** 4+ years



11014 **Bricks and Wheels** 4+ years

11012 Creative White Bricks 4+ years

CLASSIC

0

11006 Creative **Blue Bricks** 4+ years

CLASSIC





11007 Creative **Green Bricks** 4+ years



CLASSIC

4-99

10700 Green **Baseplate** 4-99 years

10701

Gray

Baseplate

4-99 years



11010 White **Baseplate** 4+ years





10714 Blue Baseplate 4-9