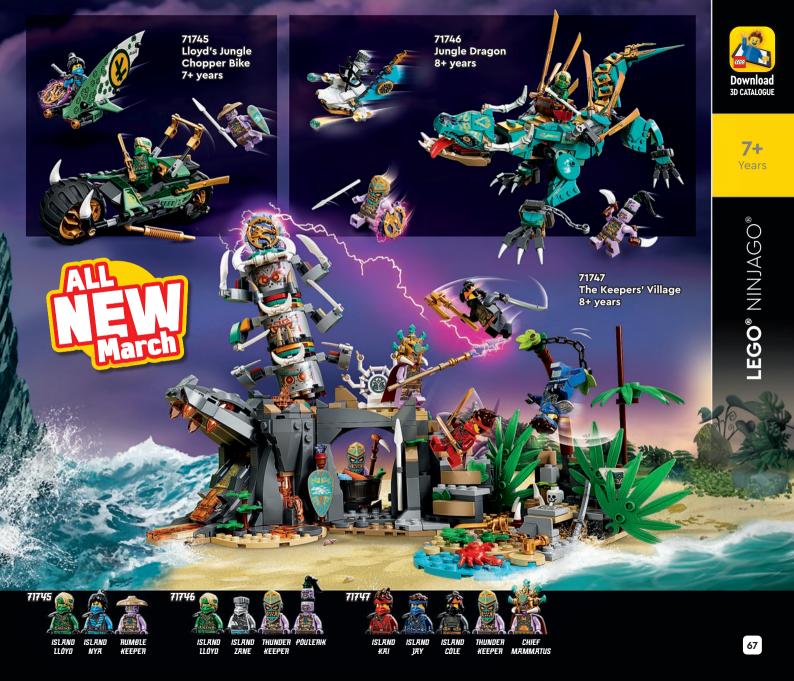

71373

71732 Epic Battle Set -Jay vs Serpentine 6+ years

71742 Overlord Dragon 7+ years

7/17/33 Epic Battle Set -Cole vs Ghost Warrior 6+ years

71735 **Tournament** of Elements 6+ vears

71731 Epic Battle Set -Zane vs Nindroid 6+ years

71740 Jay's Electro Mech 4+ years

71730 Epic Battle Set -Kai vs Skulkin 6+ years

71740

ÓVERLÓRD GÖLDEN LLÓYD

## MIN)AGQ