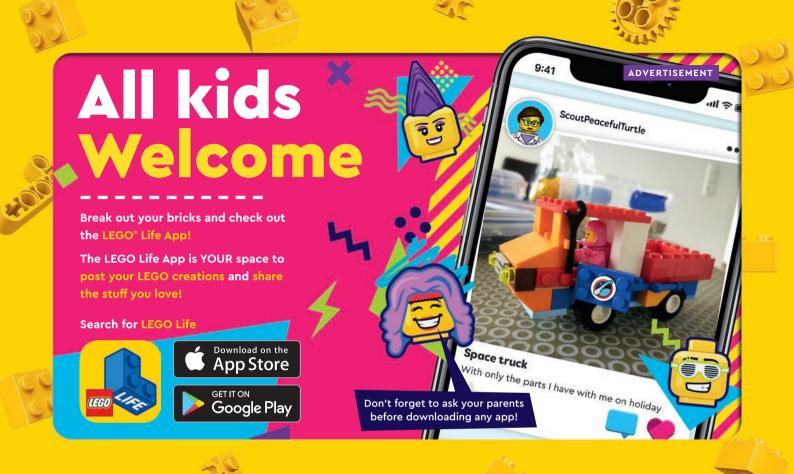

## **Download the free 3D Catalogue app**

to experience LEGO® sets in augmented reality

STEP 1: **Download** LEGO® 3D Catalogue app

STEP 2: Open the catalogue to your favourite page

STEP 3: Scan the page to experience LEGO models in AR