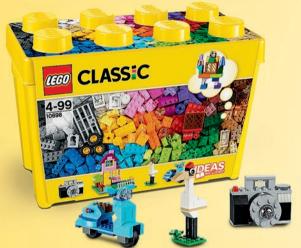

2+ Years

Download 3D CATALOGUE

7+ Years

Build whatever you can imagine with the wide range of LEGO\* bricks and baseplates in bright, vibrant colors.

Dream it, build it and play with LEGO Classic building sets!

10698 LEGO® Large Creative Brick Box 4–99 years

10696 LEGO® Medium Creative Brick Box

10713 Creative Suitcase 4-99 years

4+

Years

11013 Creative **Transparent Bricks** 4+ years

11014 **Bricks and Wheels** 4+ years