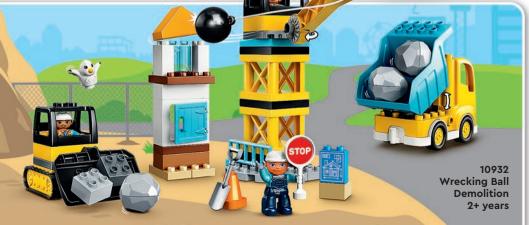

2+ Years

Download 3D CATALOGUE

7+ Years

Build whatever you can imagine with the wide range of LEGO\* bricks and baseplates in bright, vibrant colors.

Dream it, build it and play with LEGO Classic building sets!