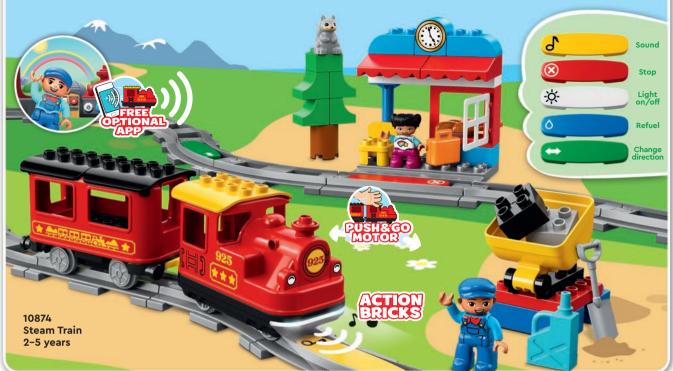

atalogue App**See the models come to life!



LEGO.com/life/app

Share your creations!



youtube.com/LEGO
Videos and mini movies



facebook.com/LEGOAustralia News, events and activities



instagram.com/LEGO
Ideas and behind the scenes



pinterest.com/LEGO Ideas and inspiration



twitter.com/LEGO\_Group
Latest news



















13 LEGO Creator

18 LEGO Classic

20 LEGO | Disney

24 LEGO Friends

34 LEGO DOTS

38 LEGO City

48 LEGO Minions

50 LEGO Marvel Spider-Man

50 LEGO Marvel Avengers

4 LEGO DC Batman™

**55** LEGO Monkie Kid™

56 LEGO Jurassic World

58 LEGO Speed Champions

59 LEGO Minifigures

**60** LEGO Super Mario™

66 LEGO NINJAGO®

71 LEGO Minecraft™

**74** LEGO Harry Potter<sup>™</sup>

8 LEGO Star Wars™

LEGO Technic

91 LEGO Sets for Adults



























2+ Years



























Download 3D CATALOGUE























7+ Years





Build whatever you can imagine with the wide range of LEGO\* bricks and baseplates in bright, vibrant colors.

Dream it, build it and play with LEGO Classic building sets!

10698 LEGO® Large Creative Brick Box 4–99 years











10696 LEGO® Medium Creative Brick Box

10713 Creative Suitcase 4-99 years



4+

Years







11013 Creative **Transparent Bricks** 4+ years



11014 **Bricks and Wheels** 4+ years

11012 Creative White Bricks 4+ years

CLASSIC

0

11006 Creative **Blue Bricks** 4+ years

CLASSIC





11007 Creative **Green Bricks** 4+ years



CLASSIC

4-99

10700 Green **Baseplate** 4-99 years

10701

Gray

Baseplate

4-99 years



11010 White **Baseplate** 4+ years





10714