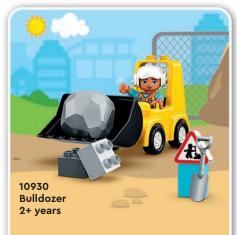

2+ Years

Download 3D CATALOGUE

7+ Years

Build whatever you can imagine with the wide range of LEGO\* bricks and baseplates in bright, vibrant colors.

Dream it, build it and play with LEGO Classic building sets!