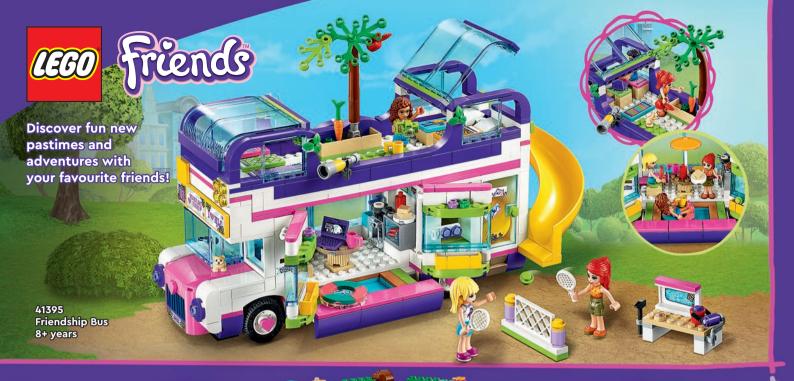

10700 Green **Baseplate** 4-99 years

10701

Gray

Baseplate

4-99 years

11010 White **Baseplate** 4+ years

10714 Blue Baseplate 4-99 years

LEGO.com/friends