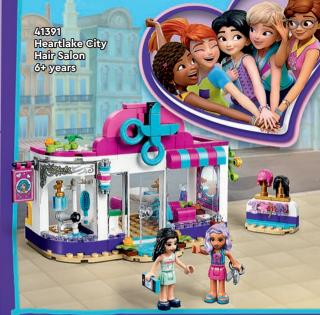

10700 Green **Baseplate** 4-99 years

10701

Gray

Baseplate

4-99 years

11010 White **Baseplate** 4+ years

10714 Blue Baseplate 4-99 years

LEGO.com/friends