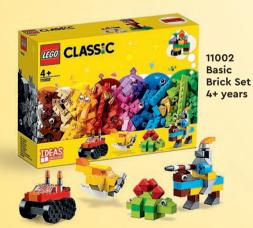

10698 LEGO® Large Creative Brick Box 4–99 years

10696 LEGO® Medium Creative Brick Box

10713 Creative Suitcase 4-99 years

4+

Years

11013 Creative **Transparent Bricks** 4+ years

11014 **Bricks and Wheels** 4+ years