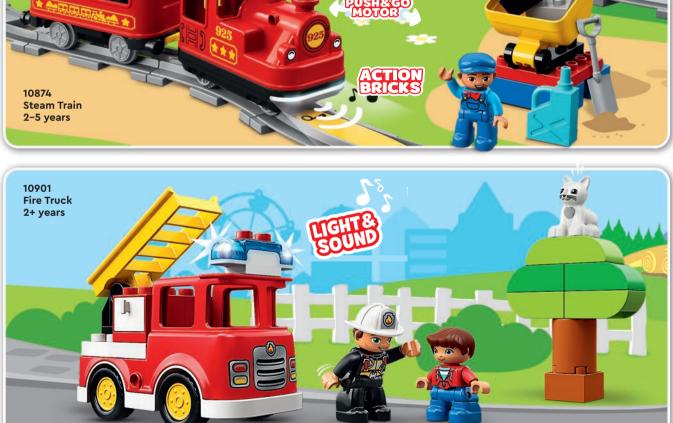

2+ Years

Download 3D CATALOGUE

7+ Years

Build whatever you can imagine with the wide range of LEGO\* bricks and baseplates in bright, vibrant colors.

Dream it, build it and play with LEGO Classic building sets!