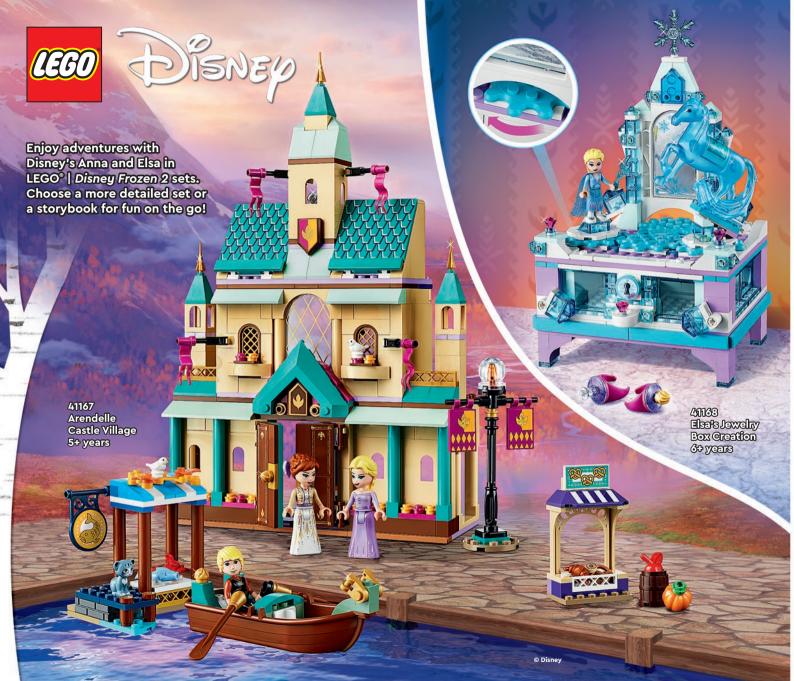

## **Build your imagination** with LEGO® bricks!

Encourage kids' imagination and confidence while making learning fun. Inspire older children with open-ended stories and play as they grow into more challenging builds. Give adults time to recharge as they create an art piece to display a passion. LEGO® sets offer something for everyone!