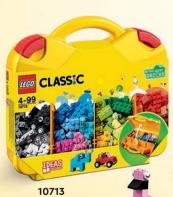

10698 LEGO® Large Creative Brick Box 4–99 years

10696 LEGO® Medium Creative Brick Box

10713 Creative Suitcase 4-99 years

4+

Years

11013 Creative **Transparent Bricks** 4+ years

11014 **Bricks and Wheels** 4+ years