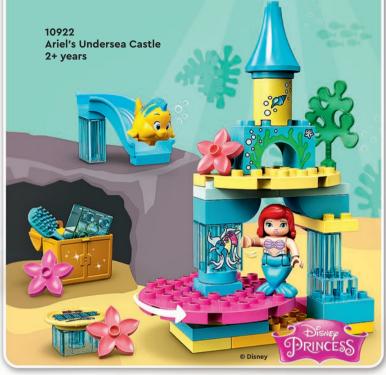

e models come to life!



LEGO.com/life/app

Share your creations!



youtube.com/LEGO
Videos and mini movies



facebook.com/LEGOAustralia News, events and activities



instagram.com/LEGO
Ideas and behind the scenes



pinterest.com/LEGO Ideas and inspiration



twitter.com/LEGO\_Group
Latest news



















13 LEGO Creator

18 LEGO Classic

20 LEGO | Disney

24 LEGO Friends

34 LEGO DOTS

38 LEGO City

48 LEGO Minions

50 LEGO Marvel Spider-Man

50 LEGO Marvel Avengers

4 LEGO DC Batman™

**55** LEGO Monkie Kid™

56 LEGO Jurassic World

58 LEGO Speed Champions

59 LEGO Minifigures

**60** LEGO Super Mario™

66 LEGO NINJAGO®

71 LEGO Minecraft™

**74** LEGO Harry Potter<sup>™</sup>

8 LEGO Star Wars™

LEGO Technic

91 LEGO Sets for Adults



























2+ Years



























Download 3D CATALOGUE























7+ Years





Build whatever you can imagine with the wide range of LEGO\* bricks and baseplates in bright, vibrant colors.

Dream it, build it and play with LEGO Classic building sets!

10698 LEGO® Large Creative Brick Box 4–99 years











10696 LEGO® Medium Creative Brick Box

10713 Creative Suitcase 4-99 years



4+

Years







11013 Creative **Transparent Bricks** 4+ years



11014 **Bricks and Wheels** 4+ years

11012 Creative White Bricks 4+ years

CLASSIC

0

11006 Creative **Blue Bricks** 4+ years

CLASSIC





11007 Creative **Green Bricks** 4+ years



CLASSIC

4-99

10700 Green **Baseplate** 4-99 years

10701

Gray

Baseplate

4-99 years



11010 White **Baseplate** 4+ years





10714 Blue Baseplate 4-99