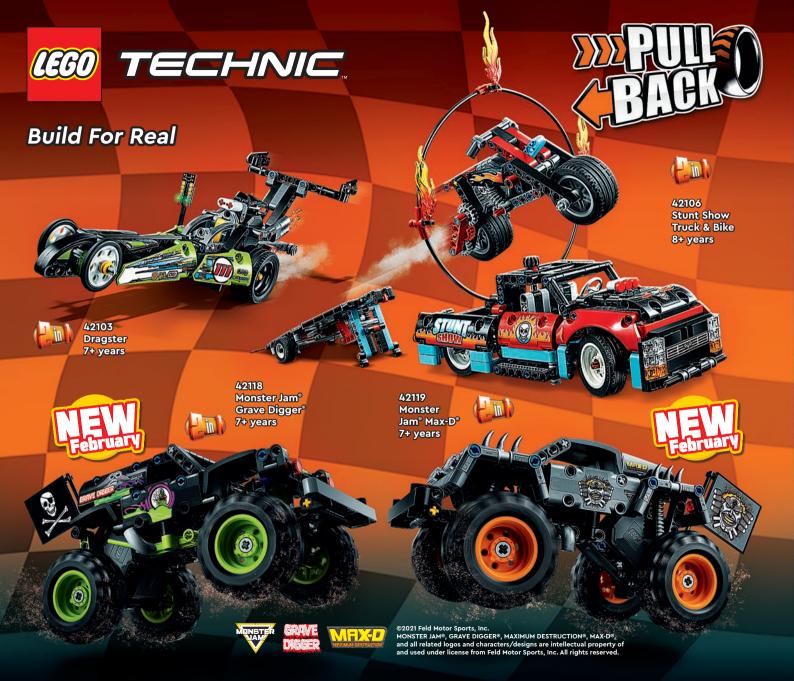

## LEGO TECHNIC

**Build For Real** 

42123 McLaren Senna GTR™ 10+ years

Manufactured under license from McLaren Automotive Limited. The McLaren name and logo are registered trademarks of McLaren. Senna is the registered trademark of Ayrton Senna Empreendimentos Ltda. RUBICON Jeep 42122

Jeep® Wrangler 9+ years

Jeep, the Jeep grille and related logos, vehicle model names and trade dress are trademarks of FCA US LLC and used under license by the LEGO Group. ©2021 FCA US LLC.

The Bluetooth® word mark and logos are registered trademarks owned by Bluetooth SIG, Inc. and any use of such marks by LEGO System A/S is under license. Other trademarks and trade names are those of their respective owners.

85

42109 App-Controlled Top Gear Rally Car 9+ years