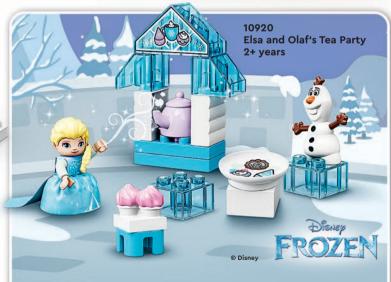

models come to life!



LEGO.com/life/app

Share your creations!



youtube.com/LEGO
Videos and mini movies



facebook.com/LEGOAustralia News, events and activities



instagram.com/LEGO
Ideas and behind the scenes



pinterest.com/LEGO Ideas and inspiration



twitter.com/LEGO\_Group
Latest news



















13 LEGO Creator

18 LEGO Classic

20 LEGO | Disney

24 LEGO Friends

34 LEGO DOTS

38 LEGO City

48 LEGO Minions

50 LEGO Marvel Spider-Man

50 LEGO Marvel Avengers

4 LEGO DC Batman™

**55** LEGO Monkie Kid™

56 LEGO Jurassic World

58 LEGO Speed Champions

59 LEGO Minifigures

**60** LEGO Super Mario™

66 LEGO NINJAGO®

71 LEGO Minecraft™

**74** LEGO Harry Potter<sup>™</sup>

8 LEGO Star Wars™

LEGO Technic

91 LEGO Sets for Adults



























2+ Years



























Download 3D CATALOGUE























7+ Years





Build whatever you can imagine with the wide range of LEGO\* bricks and baseplates in bright, vibrant colors.

Dream it, build it and play with LEGO Classic building sets!

10698 LEGO® Large Creative Brick Box 4–99 years











10696 LEGO® Medium Creative Brick Box

10713 Creative Suitcase 4-99 years



4+

Years







11013 Creative **Transparent Bricks** 4+ years



11014 **Bricks and Wheels** 4+ years

11012 Creative White Bricks 4+ years

CLASSIC

0

11006 Creative **Blue Bricks** 4+ years

CLASSIC





11007 Creative **Green Bricks** 4+ years



CLASSIC

4-99

10700 Green **Baseplate** 4-99 years

10701

Gray

Baseplate

4-99 years



11010 White **Baseplate** 4+ years





10714 Blue Baseplate 4-99 ye