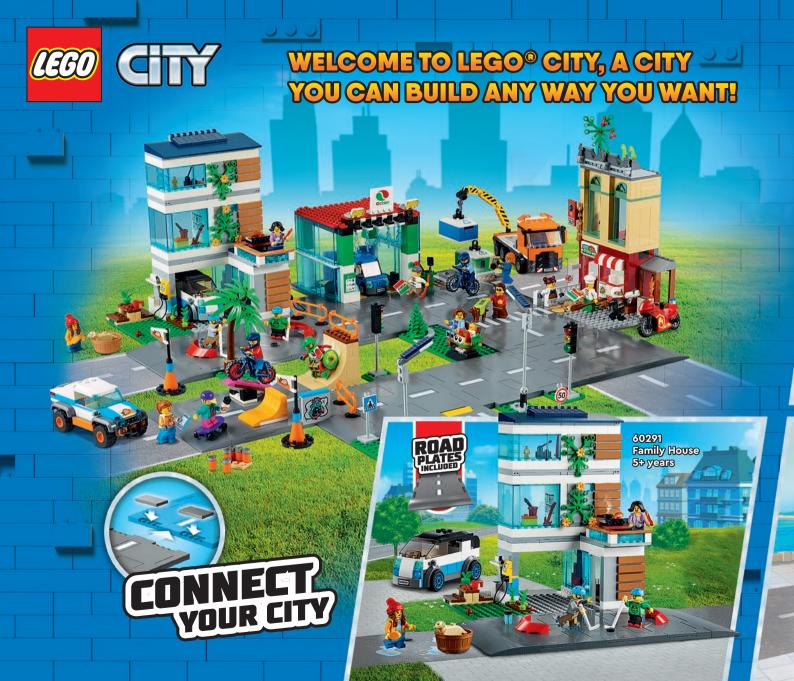

## **Build your imagination** with LEGO® bricks!

Encourage kids' imagination and confidence while making learning fun. Inspire older children with open-ended stories and play as they grow into more challenging builds. Give adults time to recharge as they create an art piece to display a passion. LEGO® sets offer something for everyone!