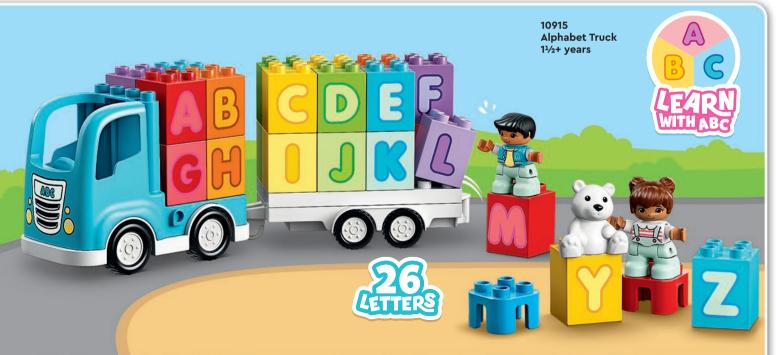

re



**3D Catalogue App**See the models come to life!



LEGO.com/life/app

Share your creations!



youtube.com/LEGO
Videos and mini movies



facebook.com/LEGOAustralia News, events and activities



instagram.com/LEGO
Ideas and behind the scenes



pinterest.com/LEGO Ideas and inspiration



twitter.com/LEGO\_Group
Latest news



















13 LEGO Creator

18 LEGO Classic

20 LEGO | Disney

24 LEGO Friends

34 LEGO DOTS

38 LEGO City

48 LEGO Minions

50 LEGO Marvel Spider-Man

50 LEGO Marvel Avengers

4 LEGO DC Batman™

**55** LEGO Monkie Kid™

56 LEGO Jurassic World

58 LEGO Speed Champions

59 LEGO Minifigures

**60** LEGO Super Mario™

66 LEGO NINJAGO®

71 LEGO Minecraft™

**74** LEGO Harry Potter<sup>™</sup>

8 LEGO Star Wars™

LEGO Technic

91 LEGO Sets for Adults



























2+ Years



























Download 3D CATALOGUE























7+ Years





Build whatever you can imagine with the wide range of LEGO\* bricks and baseplates in bright, vibrant colors.

Dream it, build it and play with LEGO Classic building sets!

10698 LEGO® Large Creative Brick Box 4–99 years











10696 LEGO® Medium Creative Brick Box

10713 Creative Suitcase 4-99 years



4+

Years







11013 Creative **Transparent Bricks** 4+ years



11014 **Bricks and Wheels** 4+ years

11012 Creative White Bricks 4+ years

CLASSIC

0

11006 Creative **Blue Bricks** 4+ years

CLASSIC





11007 Creative **Green Bricks** 4+ years



CLASSIC

4-99

10700 Green **Baseplate** 4-99 years

10701

Gray

Baseplate

4-99 years



11010 White **Baseplate** 4+ years