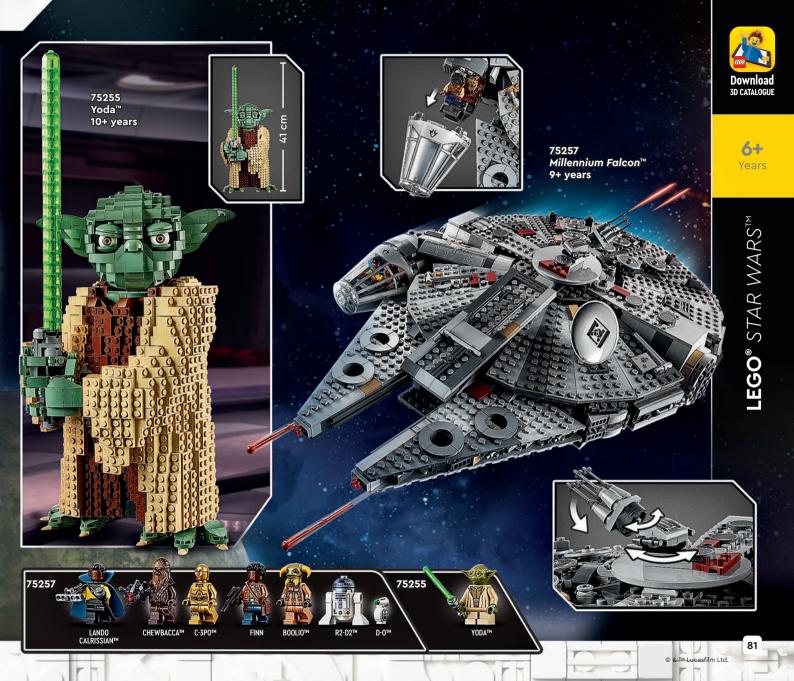

## MANDALORIAN THE CHILD.

75318 The Child 10+ years

75292 The Razor Crest™ 9+ years

75318

THE CHILD

75299

THE CHILD

TUSKEN RAIDER™

THE CHILD

GREEF KARGA™

IG-11™

SCOUT TROOPER™

Download 3D CATALOGUE

Years

83